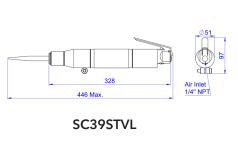

#### **Technical data**

| IMPA Code   590519   590513   590514     Teryair Model No   SC39STVL   SC39PGVL   SC45PGVL     Type   In Line   Pistol Grip     Blows per min   2400   2400   3000     Air Consumption Itrs/sec (cfm)   1.89 (4)   1.89 (4)   2.6 (5.5)     Noise Level LwA dB(A)   76.3   76.3   78.2     Vibration (AEQ) m/s²   3.69   3.33   3.7     Air Inlet Size inch   NPT 1/4     Length mm (inch)   370 (14.5)   340 (13.4)   370 (14.5)     Weight kgs (lbs)   2.95 (6.5)   3.20 (7.05)   4.0 (8.8)     Standard Accessories   Chisel ½" sq, 7" Long,¾" Wide, JD0175F19 - 1pc                                                                                                                                                                                                                                                                                                                                                                                                                                                                                                                                                                                                                                                                                                                                                                                                                                                                                                                                                                                                                                                                                                                                                                                                                                                                                                                                                                                                                                                                                                                                                   |                                  |                                                |             |            |  |  |
|---------------------------------------------------------------------------------------------------------------------------------------------------------------------------------------------------------------------------------------------------------------------------------------------------------------------------------------------------------------------------------------------------------------------------------------------------------------------------------------------------------------------------------------------------------------------------------------------------------------------------------------------------------------------------------------------------------------------------------------------------------------------------------------------------------------------------------------------------------------------------------------------------------------------------------------------------------------------------------------------------------------------------------------------------------------------------------------------------------------------------------------------------------------------------------------------------------------------------------------------------------------------------------------------------------------------------------------------------------------------------------------------------------------------------------------------------------------------------------------------------------------------------------------------------------------------------------------------------------------------------------------------------------------------------------------------------------------------------------------------------------------------------------------------------------------------------------------------------------------------------------------------------------------------------------------------------------------------------------------------------------------------------------------------------------------------------------------------------------------------------|----------------------------------|------------------------------------------------|-------------|------------|--|--|
| Type   In Line   Pistol Grip     Blows per min   2400   2400   3000     Air Consumption Itrs/sec (cfm)   1.89 (4)   1.89 (4)   2.6 (5.5)     Noise Level LwA dB(A)   76.3   76.3   78.2     Vibration (AEQ) m/s²   3.69   3.33   3.7     Air Inlet Size inch   NPT 1/4     Length mm (inch)   370 (14.5)   340 (13.4)   370 (14.5)     Weight kgs (lbs)   2.95 (6.5)   3.20 (7.05)   4.0 (8.8)                                                                                                                                                                                                                                                                                                                                                                                                                                                                                                                                                                                                                                                                                                                                                                                                                                                                                                                                                                                                                                                                                                                                                                                                                                                                                                                                                                                                                                                                                                                                                                                                                                                                                                                            | IMPA Code                        | 590519                                         | 590513      | 590514     |  |  |
| Blows per min   2400   2400   3000     Air Consumption Itrs/sec (cfm)   1.89 (4)   1.89 (4)   2.6 (5.5)     Noise Level LwA dB(A)   76.3   76.3   78.2     Vibration (AEQ) m/s²   3.69   3.33   3.7     Air Inlet Size inch   NPT 1/4     Length mm (inch)   370 (14.5)   340 (13.4)   370 (14.5)     Weight kgs (lbs)   2.95 (6.5)   3.20 (7.05)   4.0 (8.8)                                                                                                                                                                                                                                                                                                                                                                                                                                                                                                                                                                                                                                                                                                                                                                                                                                                                                                                                                                                                                                                                                                                                                                                                                                                                                                                                                                                                                                                                                                                                                                                                                                                                                                                                                             | Teryair Model No                 | SC39STVL                                       | SC39PGVL    | SC45PGVL   |  |  |
| Air Consumption Itrs/sec (cfm) 1.89 (4) 1.89 (4) 2.6 (5.5)   Noise Level LwA dB(A) 76.3 76.3 78.2   Vibration (AEQ) m/s² 3.69 3.33 3.7   Air Inlet Size inch NPT 1/4   Length mm (inch) 370 (14.5) 340 (13.4) 370 (14.5)   Weight kgs (lbs) 2.95 (6.5) 3.20 (7.05) 4.0 (8.8)                                                                                                                                                                                                                                                                                                                                                                                                                                                                                                                                                                                                                                                                                                                                                                                                                                                                                                                                                                                                                                                                                                                                                                                                                                                                                                                                                                                                                                                                                                                                                                                                                                                                                                                                                                                                                                              | Туре                             | In Line                                        | Pistol Grip |            |  |  |
| Noise Level   Temperature   Temperature | Blows per min                    | 2400                                           | 2400        | 3000       |  |  |
| LwA dB(A) 76.3 76.3 78.2   Vibration (AEQ) m/s² 3.69 3.33 3.7   Air Inlet Size inch NPT 1/4   Length mm (inch) 370 (14.5) 340 (13.4) 370 (14.5)   Weight kgs (lbs) 2.95 (6.5) 3.20 (7.05) 4.0 (8.8)                                                                                                                                                                                                                                                                                                                                                                                                                                                                                                                                                                                                                                                                                                                                                                                                                                                                                                                                                                                                                                                                                                                                                                                                                                                                                                                                                                                                                                                                                                                                                                                                                                                                                                                                                                                                                                                                                                                       |                                  | 1.89 (4)                                       | 1.89 (4)    | 2.6 (5.5)  |  |  |
| Air Inlet Size inch   NPT 1/4     Length mm (inch)   370 (14.5)   340 (13.4)   370 (14.5)     Weight kgs (lbs)   2.95 (6.5)   3.20 (7.05)   4.0 (8.8)                                                                                                                                                                                                                                                                                                                                                                                                                                                                                                                                                                                                                                                                                                                                                                                                                                                                                                                                                                                                                                                                                                                                                                                                                                                                                                                                                                                                                                                                                                                                                                                                                                                                                                                                                                                                                                                                                                                                                                     |                                  | 76.3                                           | 76.3        | 78.2       |  |  |
| Length mm (inch) 370 (14.5) 340 (13.4) 370 (14.5)   Weight kgs (lbs) 2.95 (6.5) 3.20 (7.05) 4.0 (8.8)                                                                                                                                                                                                                                                                                                                                                                                                                                                                                                                                                                                                                                                                                                                                                                                                                                                                                                                                                                                                                                                                                                                                                                                                                                                                                                                                                                                                                                                                                                                                                                                                                                                                                                                                                                                                                                                                                                                                                                                                                     | Vibration (AEQ) m/s <sup>2</sup> | 3.69                                           | 3.33        | 3.7        |  |  |
| Weight kgs (lbs)   2.95 (6.5)   3.20 (7.05)   4.0 (8.8)                                                                                                                                                                                                                                                                                                                                                                                                                                                                                                                                                                                                                                                                                                                                                                                                                                                                                                                                                                                                                                                                                                                                                                                                                                                                                                                                                                                                                                                                                                                                                                                                                                                                                                                                                                                                                                                                                                                                                                                                                                                                   | Air Inlet Size inch              | NPT 1/4                                        |             |            |  |  |
|                                                                                                                                                                                                                                                                                                                                                                                                                                                                                                                                                                                                                                                                                                                                                                                                                                                                                                                                                                                                                                                                                                                                                                                                                                                                                                                                                                                                                                                                                                                                                                                                                                                                                                                                                                                                                                                                                                                                                                                                                                                                                                                           | Length mm (inch)                 | 370 (14.5)                                     | 340 (13.4)  | 370 (14.5) |  |  |
| Standard Accessories Chisel ½" sq, 7" Long,¾" Wide, JD0175F19 - 1pc                                                                                                                                                                                                                                                                                                                                                                                                                                                                                                                                                                                                                                                                                                                                                                                                                                                                                                                                                                                                                                                                                                                                                                                                                                                                                                                                                                                                                                                                                                                                                                                                                                                                                                                                                                                                                                                                                                                                                                                                                                                       | Weight kgs (lbs)                 | 2.95 (6.5)                                     | 3.20 (7.05) | 4.0 (8.8)  |  |  |
|                                                                                                                                                                                                                                                                                                                                                                                                                                                                                                                                                                                                                                                                                                                                                                                                                                                                                                                                                                                                                                                                                                                                                                                                                                                                                                                                                                                                                                                                                                                                                                                                                                                                                                                                                                                                                                                                                                                                                                                                                                                                                                                           | Standard Accessories             | Chisel ½" sq, 7" Long,¾" Wide, JD0175F19 - 1pc |             |            |  |  |

### **Dimension drawing**

www.teryair.com 22