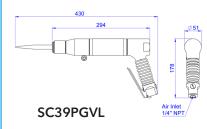

#### **Technical data**

| IMPA Code   590519   590513   590514     Teryair Model No   SC39STVL   SC39PGVL   SC45PGVL     Type   In Line   Pistol Grip     Blows per min   2400   2400   3000     Air Consumption Itrs/sec (cfm)   1.89 (4)   1.89 (4)   2.6 (5.5)     Noise Level LwA dB(A)   76.3   76.3   78.2     Vibration (AEQ) m/s²   3.69   3.33   3.7     Air Inlet Size inch   NPT 1/4     Length mm (inch)   370 (14.5)   340 (13.4)   370 (14.5)     Weight kgs (lbs)   2.95 (6.5)   3.20 (7.05)   4.0 (8.8)     Standard Accessories   Chisel ½" sq, 7" Long,¾" Wide, JD0175F19 - 1pc                                                                                                                                                                                                                                                                                                                                                                                                                                                                                                                                                                                                                                                                                                                                                                                                                                                                                                                                                                                                                                                                                                                                                                                                                                                                                                                                                                                                                                                                                                                                                   |                                  |                                                |             |            |  |  |
|---------------------------------------------------------------------------------------------------------------------------------------------------------------------------------------------------------------------------------------------------------------------------------------------------------------------------------------------------------------------------------------------------------------------------------------------------------------------------------------------------------------------------------------------------------------------------------------------------------------------------------------------------------------------------------------------------------------------------------------------------------------------------------------------------------------------------------------------------------------------------------------------------------------------------------------------------------------------------------------------------------------------------------------------------------------------------------------------------------------------------------------------------------------------------------------------------------------------------------------------------------------------------------------------------------------------------------------------------------------------------------------------------------------------------------------------------------------------------------------------------------------------------------------------------------------------------------------------------------------------------------------------------------------------------------------------------------------------------------------------------------------------------------------------------------------------------------------------------------------------------------------------------------------------------------------------------------------------------------------------------------------------------------------------------------------------------------------------------------------------------|----------------------------------|------------------------------------------------|-------------|------------|--|--|
| Type   In Line   Pistol Grip     Blows per min   2400   2400   3000     Air Consumption Itrs/sec (cfm)   1.89 (4)   1.89 (4)   2.6 (5.5)     Noise Level LwA dB(A)   76.3   76.3   78.2     Vibration (AEQ) m/s²   3.69   3.33   3.7     Air Inlet Size inch   NPT 1/4     Length mm (inch)   370 (14.5)   340 (13.4)   370 (14.5)     Weight kgs (lbs)   2.95 (6.5)   3.20 (7.05)   4.0 (8.8)                                                                                                                                                                                                                                                                                                                                                                                                                                                                                                                                                                                                                                                                                                                                                                                                                                                                                                                                                                                                                                                                                                                                                                                                                                                                                                                                                                                                                                                                                                                                                                                                                                                                                                                            | IMPA Code                        | 590519                                         | 590513      | 590514     |  |  |
| Blows per min   2400   2400   3000     Air Consumption Itrs/sec (cfm)   1.89 (4)   1.89 (4)   2.6 (5.5)     Noise Level LwA dB(A)   76.3   76.3   78.2     Vibration (AEQ) m/s²   3.69   3.33   3.7     Air Inlet Size inch   NPT 1/4     Length mm (inch)   370 (14.5)   340 (13.4)   370 (14.5)     Weight kgs (lbs)   2.95 (6.5)   3.20 (7.05)   4.0 (8.8)                                                                                                                                                                                                                                                                                                                                                                                                                                                                                                                                                                                                                                                                                                                                                                                                                                                                                                                                                                                                                                                                                                                                                                                                                                                                                                                                                                                                                                                                                                                                                                                                                                                                                                                                                             | Teryair Model No                 | SC39STVL                                       | SC39PGVL    | SC45PGVL   |  |  |
| Air Consumption Itrs/sec (cfm) 1.89 (4) 1.89 (4) 2.6 (5.5)   Noise Level LwA dB(A) 76.3 76.3 78.2   Vibration (AEQ) m/s² 3.69 3.33 3.7   Air Inlet Size inch NPT 1/4   Length mm (inch) 370 (14.5) 340 (13.4) 370 (14.5)   Weight kgs (lbs) 2.95 (6.5) 3.20 (7.05) 4.0 (8.8)                                                                                                                                                                                                                                                                                                                                                                                                                                                                                                                                                                                                                                                                                                                                                                                                                                                                                                                                                                                                                                                                                                                                                                                                                                                                                                                                                                                                                                                                                                                                                                                                                                                                                                                                                                                                                                              | Туре                             | In Line                                        | Pistol Grip |            |  |  |
| Noise Level   Temperature   Temperature | Blows per min                    | 2400                                           | 2400        | 3000       |  |  |
| LwA dB(A) 76.3 76.3 78.2   Vibration (AEQ) m/s² 3.69 3.33 3.7   Air Inlet Size inch NPT 1/4   Length mm (inch) 370 (14.5) 340 (13.4) 370 (14.5)   Weight kgs (lbs) 2.95 (6.5) 3.20 (7.05) 4.0 (8.8)                                                                                                                                                                                                                                                                                                                                                                                                                                                                                                                                                                                                                                                                                                                                                                                                                                                                                                                                                                                                                                                                                                                                                                                                                                                                                                                                                                                                                                                                                                                                                                                                                                                                                                                                                                                                                                                                                                                       |                                  | 1.89 (4)                                       | 1.89 (4)    | 2.6 (5.5)  |  |  |
| Air Inlet Size inch   NPT 1/4     Length mm (inch)   370 (14.5)   340 (13.4)   370 (14.5)     Weight kgs (lbs)   2.95 (6.5)   3.20 (7.05)   4.0 (8.8)                                                                                                                                                                                                                                                                                                                                                                                                                                                                                                                                                                                                                                                                                                                                                                                                                                                                                                                                                                                                                                                                                                                                                                                                                                                                                                                                                                                                                                                                                                                                                                                                                                                                                                                                                                                                                                                                                                                                                                     |                                  | 76.3                                           | 76.3        | 78.2       |  |  |
| Length mm (inch) 370 (14.5) 340 (13.4) 370 (14.5)   Weight kgs (lbs) 2.95 (6.5) 3.20 (7.05) 4.0 (8.8)                                                                                                                                                                                                                                                                                                                                                                                                                                                                                                                                                                                                                                                                                                                                                                                                                                                                                                                                                                                                                                                                                                                                                                                                                                                                                                                                                                                                                                                                                                                                                                                                                                                                                                                                                                                                                                                                                                                                                                                                                     | Vibration (AEQ) m/s <sup>2</sup> | 3.69                                           | 3.33        | 3.7        |  |  |
| Weight kgs (lbs)   2.95 (6.5)   3.20 (7.05)   4.0 (8.8)                                                                                                                                                                                                                                                                                                                                                                                                                                                                                                                                                                                                                                                                                                                                                                                                                                                                                                                                                                                                                                                                                                                                                                                                                                                                                                                                                                                                                                                                                                                                                                                                                                                                                                                                                                                                                                                                                                                                                                                                                                                                   | Air Inlet Size inch              | NPT 1/4                                        |             |            |  |  |
|                                                                                                                                                                                                                                                                                                                                                                                                                                                                                                                                                                                                                                                                                                                                                                                                                                                                                                                                                                                                                                                                                                                                                                                                                                                                                                                                                                                                                                                                                                                                                                                                                                                                                                                                                                                                                                                                                                                                                                                                                                                                                                                           | Length mm (inch)                 | 370 (14.5)                                     | 340 (13.4)  | 370 (14.5) |  |  |
| Standard Accessories Chisel ½" sq, 7" Long,¾" Wide, JD0175F19 - 1pc                                                                                                                                                                                                                                                                                                                                                                                                                                                                                                                                                                                                                                                                                                                                                                                                                                                                                                                                                                                                                                                                                                                                                                                                                                                                                                                                                                                                                                                                                                                                                                                                                                                                                                                                                                                                                                                                                                                                                                                                                                                       | Weight kgs (lbs)                 | 2.95 (6.5)                                     | 3.20 (7.05) | 4.0 (8.8)  |  |  |
|                                                                                                                                                                                                                                                                                                                                                                                                                                                                                                                                                                                                                                                                                                                                                                                                                                                                                                                                                                                                                                                                                                                                                                                                                                                                                                                                                                                                                                                                                                                                                                                                                                                                                                                                                                                                                                                                                                                                                                                                                                                                                                                           | Standard Accessories             | Chisel ½" sq, 7" Long,¾" Wide, JD0175F19 - 1pc |             |            |  |  |

### **Dimension drawing**

www.teryair.com 22