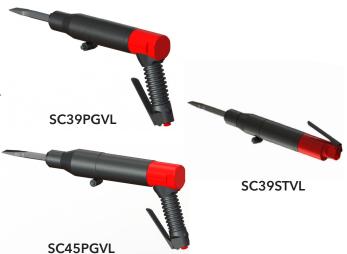

## Pneumatic Low Vibration Chisel Scalers - Sizes 2 and 3

Vibration reduced tools transfer negligible vibration and offer greater comfort to the operator. A variety of chisels can be easily interchanged to achieve desired results of removal of unwanted buildup of layers

#### **Features**

- Low vibration easy on operators.
- Hardened steel cylinder durable.
- pistol grip handlé.
- Variety of chisels available.
- High power to weight ratio.
- Lightweight easy to use and manoeuvre.
- Simple to maintain few moving parts.
- Quick change retainer system chisels and accessories can be changed quickly.

### **Applications**

- Cleaning of weld splatter and flux.
- Descaling.
- Reaching hard to reach areas.
- Paint removal.
- Corrosion removal, prior to re-coating or painting.
- General surface preparation.

#### **Technical data**

| IMPA Code   590519   590513   590514     Teryair Model No   SC39STVL   SC39PGVL   SC45PGVL     Type   In Line   Pistol Grip     Blows per min   2400   2400   3000     Air Consumption Itrs/sec (cfm)   1.89 (4)   1.89 (4)   2.6 (5.5)     Noise Level LwA dB(A)   76.3   76.3   78.2     Vibration (AEQ) m/s²   3.69   3.33   3.7     Air Inlet Size inch   NPT 1/4     Length mm (inch)   370 (14.5)   340 (13.4)   370 (14.5)     Weight kgs (lbs)   2.95 (6.5)   3.20 (7.05)   4.0 (8.8)     Standard Accessories   Chisel ½" sq, 7" Long,¾" Wide, JD0175F19 - 1pc                                                                                                                                                                                                                                                                                                                                                                                                                                                                                                                                                                                                                                                                                                                                                                                                                                                                                                                                                                                                                                                                                                                                                                                                                                                                                                                                                                                                                                                                                                                                                   |                                  |                                                |             |            |  |  |
|---------------------------------------------------------------------------------------------------------------------------------------------------------------------------------------------------------------------------------------------------------------------------------------------------------------------------------------------------------------------------------------------------------------------------------------------------------------------------------------------------------------------------------------------------------------------------------------------------------------------------------------------------------------------------------------------------------------------------------------------------------------------------------------------------------------------------------------------------------------------------------------------------------------------------------------------------------------------------------------------------------------------------------------------------------------------------------------------------------------------------------------------------------------------------------------------------------------------------------------------------------------------------------------------------------------------------------------------------------------------------------------------------------------------------------------------------------------------------------------------------------------------------------------------------------------------------------------------------------------------------------------------------------------------------------------------------------------------------------------------------------------------------------------------------------------------------------------------------------------------------------------------------------------------------------------------------------------------------------------------------------------------------------------------------------------------------------------------------------------------------|----------------------------------|------------------------------------------------|-------------|------------|--|--|
| Type   In Line   Pistol Grip     Blows per min   2400   2400   3000     Air Consumption Itrs/sec (cfm)   1.89 (4)   1.89 (4)   2.6 (5.5)     Noise Level LwA dB(A)   76.3   76.3   78.2     Vibration (AEQ) m/s²   3.69   3.33   3.7     Air Inlet Size inch   NPT 1/4     Length mm (inch)   370 (14.5)   340 (13.4)   370 (14.5)     Weight kgs (lbs)   2.95 (6.5)   3.20 (7.05)   4.0 (8.8)                                                                                                                                                                                                                                                                                                                                                                                                                                                                                                                                                                                                                                                                                                                                                                                                                                                                                                                                                                                                                                                                                                                                                                                                                                                                                                                                                                                                                                                                                                                                                                                                                                                                                                                            | IMPA Code                        | 590519                                         | 590513      | 590514     |  |  |
| Blows per min   2400   2400   3000     Air Consumption Itrs/sec (cfm)   1.89 (4)   1.89 (4)   2.6 (5.5)     Noise Level LwA dB(A)   76.3   76.3   78.2     Vibration (AEQ) m/s²   3.69   3.33   3.7     Air Inlet Size inch   NPT 1/4     Length mm (inch)   370 (14.5)   340 (13.4)   370 (14.5)     Weight kgs (lbs)   2.95 (6.5)   3.20 (7.05)   4.0 (8.8)                                                                                                                                                                                                                                                                                                                                                                                                                                                                                                                                                                                                                                                                                                                                                                                                                                                                                                                                                                                                                                                                                                                                                                                                                                                                                                                                                                                                                                                                                                                                                                                                                                                                                                                                                             | Teryair Model No                 | SC39STVL                                       | SC39PGVL    | SC45PGVL   |  |  |
| Air Consumption Itrs/sec (cfm) 1.89 (4) 1.89 (4) 2.6 (5.5)   Noise Level LwA dB(A) 76.3 76.3 78.2   Vibration (AEQ) m/s² 3.69 3.33 3.7   Air Inlet Size inch NPT 1/4   Length mm (inch) 370 (14.5) 340 (13.4) 370 (14.5)   Weight kgs (lbs) 2.95 (6.5) 3.20 (7.05) 4.0 (8.8)                                                                                                                                                                                                                                                                                                                                                                                                                                                                                                                                                                                                                                                                                                                                                                                                                                                                                                                                                                                                                                                                                                                                                                                                                                                                                                                                                                                                                                                                                                                                                                                                                                                                                                                                                                                                                                              | Туре                             | In Line                                        | Pistol Grip |            |  |  |
| Noise Level   Temperature   Temperature | Blows per min                    | 2400                                           | 2400        | 3000       |  |  |
| LwA dB(A) 76.3 76.3 78.2   Vibration (AEQ) m/s² 3.69 3.33 3.7   Air Inlet Size inch NPT 1/4   Length mm (inch) 370 (14.5) 340 (13.4) 370 (14.5)   Weight kgs (lbs) 2.95 (6.5) 3.20 (7.05) 4.0 (8.8)                                                                                                                                                                                                                                                                                                                                                                                                                                                                                                                                                                                                                                                                                                                                                                                                                                                                                                                                                                                                                                                                                                                                                                                                                                                                                                                                                                                                                                                                                                                                                                                                                                                                                                                                                                                                                                                                                                                       |                                  | 1.89 (4)                                       | 1.89 (4)    | 2.6 (5.5)  |  |  |
| Air Inlet Size inch   NPT 1/4     Length mm (inch)   370 (14.5)   340 (13.4)   370 (14.5)     Weight kgs (lbs)   2.95 (6.5)   3.20 (7.05)   4.0 (8.8)                                                                                                                                                                                                                                                                                                                                                                                                                                                                                                                                                                                                                                                                                                                                                                                                                                                                                                                                                                                                                                                                                                                                                                                                                                                                                                                                                                                                                                                                                                                                                                                                                                                                                                                                                                                                                                                                                                                                                                     |                                  | 76.3                                           | 76.3        | 78.2       |  |  |
| Length mm (inch) 370 (14.5) 340 (13.4) 370 (14.5)   Weight kgs (lbs) 2.95 (6.5) 3.20 (7.05) 4.0 (8.8)                                                                                                                                                                                                                                                                                                                                                                                                                                                                                                                                                                                                                                                                                                                                                                                                                                                                                                                                                                                                                                                                                                                                                                                                                                                                                                                                                                                                                                                                                                                                                                                                                                                                                                                                                                                                                                                                                                                                                                                                                     | Vibration (AEQ) m/s <sup>2</sup> | 3.69                                           | 3.33        | 3.7        |  |  |
| Weight kgs (lbs)   2.95 (6.5)   3.20 (7.05)   4.0 (8.8)                                                                                                                                                                                                                                                                                                                                                                                                                                                                                                                                                                                                                                                                                                                                                                                                                                                                                                                                                                                                                                                                                                                                                                                                                                                                                                                                                                                                                                                                                                                                                                                                                                                                                                                                                                                                                                                                                                                                                                                                                                                                   | Air Inlet Size inch              | NPT 1/4                                        |             |            |  |  |
|                                                                                                                                                                                                                                                                                                                                                                                                                                                                                                                                                                                                                                                                                                                                                                                                                                                                                                                                                                                                                                                                                                                                                                                                                                                                                                                                                                                                                                                                                                                                                                                                                                                                                                                                                                                                                                                                                                                                                                                                                                                                                                                           | Length mm (inch)                 | 370 (14.5)                                     | 340 (13.4)  | 370 (14.5) |  |  |
| Standard Accessories Chisel ½" sq, 7" Long,¾" Wide, JD0175F19 - 1pc                                                                                                                                                                                                                                                                                                                                                                                                                                                                                                                                                                                                                                                                                                                                                                                                                                                                                                                                                                                                                                                                                                                                                                                                                                                                                                                                                                                                                                                                                                                                                                                                                                                                                                                                                                                                                                                                                                                                                                                                                                                       | Weight kgs (lbs)                 | 2.95 (6.5)                                     | 3.20 (7.05) | 4.0 (8.8)  |  |  |
|                                                                                                                                                                                                                                                                                                                                                                                                                                                                                                                                                                                                                                                                                                                                                                                                                                                                                                                                                                                                                                                                                                                                                                                                                                                                                                                                                                                                                                                                                                                                                                                                                                                                                                                                                                                                                                                                                                                                                                                                                                                                                                                           | Standard Accessories             | Chisel ½" sq, 7" Long,¾" Wide, JD0175F19 - 1pc |             |            |  |  |