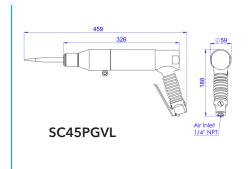

#### **Technical data**

| IMPA Code   590519   590513   590514     Teryair Model No   SC39STVL   SC39PGVL   SC45PGVL     Type   In Line   Pistol Grip     Blows per min   2400   2400   3000     Air Consumption Itrs/sec (cfm)   1.89 (4)   1.89 (4)   2.6 (5.5)     Noise Level LwA dB(A)   76.3   76.3   78.2     Vibration (AEQ) m/s²   3.69   3.33   3.7     Air Inlet Size inch   NPT 1/4     Length mm (inch)   370 (14.5)   340 (13.4)   370 (14.5)     Weight kgs (lbs)   2.95 (6.5)   3.20 (7.05)   4.0 (8.8)     Standard Accessories   Chisel ½" sq, 7" Long,¾" Wide, JD0175F19 - 1pc                                                                                                                                                                                                                                                                                                                                                                                                                                                                                                                                                                                                                                                                                                                                                                                                                                                                                                                                                                                                                                                                                                                                                                                                                                                                                                                                                                                                                                                                                                                                                   |                                  |                                                |             |            |  |  |
|---------------------------------------------------------------------------------------------------------------------------------------------------------------------------------------------------------------------------------------------------------------------------------------------------------------------------------------------------------------------------------------------------------------------------------------------------------------------------------------------------------------------------------------------------------------------------------------------------------------------------------------------------------------------------------------------------------------------------------------------------------------------------------------------------------------------------------------------------------------------------------------------------------------------------------------------------------------------------------------------------------------------------------------------------------------------------------------------------------------------------------------------------------------------------------------------------------------------------------------------------------------------------------------------------------------------------------------------------------------------------------------------------------------------------------------------------------------------------------------------------------------------------------------------------------------------------------------------------------------------------------------------------------------------------------------------------------------------------------------------------------------------------------------------------------------------------------------------------------------------------------------------------------------------------------------------------------------------------------------------------------------------------------------------------------------------------------------------------------------------------|----------------------------------|------------------------------------------------|-------------|------------|--|--|
| Type   In Line   Pistol Grip     Blows per min   2400   2400   3000     Air Consumption Itrs/sec (cfm)   1.89 (4)   1.89 (4)   2.6 (5.5)     Noise Level LwA dB(A)   76.3   76.3   78.2     Vibration (AEQ) m/s²   3.69   3.33   3.7     Air Inlet Size inch   NPT 1/4     Length mm (inch)   370 (14.5)   340 (13.4)   370 (14.5)     Weight kgs (lbs)   2.95 (6.5)   3.20 (7.05)   4.0 (8.8)                                                                                                                                                                                                                                                                                                                                                                                                                                                                                                                                                                                                                                                                                                                                                                                                                                                                                                                                                                                                                                                                                                                                                                                                                                                                                                                                                                                                                                                                                                                                                                                                                                                                                                                            | IMPA Code                        | 590519                                         | 590513      | 590514     |  |  |
| Blows per min   2400   2400   3000     Air Consumption Itrs/sec (cfm)   1.89 (4)   1.89 (4)   2.6 (5.5)     Noise Level LwA dB(A)   76.3   76.3   78.2     Vibration (AEQ) m/s²   3.69   3.33   3.7     Air Inlet Size inch   NPT 1/4     Length mm (inch)   370 (14.5)   340 (13.4)   370 (14.5)     Weight kgs (lbs)   2.95 (6.5)   3.20 (7.05)   4.0 (8.8)                                                                                                                                                                                                                                                                                                                                                                                                                                                                                                                                                                                                                                                                                                                                                                                                                                                                                                                                                                                                                                                                                                                                                                                                                                                                                                                                                                                                                                                                                                                                                                                                                                                                                                                                                             | Teryair Model No                 | SC39STVL                                       | SC39PGVL    | SC45PGVL   |  |  |
| Air Consumption Itrs/sec (cfm) 1.89 (4) 1.89 (4) 2.6 (5.5)   Noise Level LwA dB(A) 76.3 76.3 78.2   Vibration (AEQ) m/s² 3.69 3.33 3.7   Air Inlet Size inch NPT 1/4   Length mm (inch) 370 (14.5) 340 (13.4) 370 (14.5)   Weight kgs (lbs) 2.95 (6.5) 3.20 (7.05) 4.0 (8.8)                                                                                                                                                                                                                                                                                                                                                                                                                                                                                                                                                                                                                                                                                                                                                                                                                                                                                                                                                                                                                                                                                                                                                                                                                                                                                                                                                                                                                                                                                                                                                                                                                                                                                                                                                                                                                                              | Туре                             | In Line                                        | Pistol Grip |            |  |  |
| Noise Level   Temperature   Temperature | Blows per min                    | 2400                                           | 2400        | 3000       |  |  |
| LwA dB(A) 76.3 76.3 78.2   Vibration (AEQ) m/s² 3.69 3.33 3.7   Air Inlet Size inch NPT 1/4   Length mm (inch) 370 (14.5) 340 (13.4) 370 (14.5)   Weight kgs (lbs) 2.95 (6.5) 3.20 (7.05) 4.0 (8.8)                                                                                                                                                                                                                                                                                                                                                                                                                                                                                                                                                                                                                                                                                                                                                                                                                                                                                                                                                                                                                                                                                                                                                                                                                                                                                                                                                                                                                                                                                                                                                                                                                                                                                                                                                                                                                                                                                                                       |                                  | 1.89 (4)                                       | 1.89 (4)    | 2.6 (5.5)  |  |  |
| Air Inlet Size inch   NPT 1/4     Length mm (inch)   370 (14.5)   340 (13.4)   370 (14.5)     Weight kgs (lbs)   2.95 (6.5)   3.20 (7.05)   4.0 (8.8)                                                                                                                                                                                                                                                                                                                                                                                                                                                                                                                                                                                                                                                                                                                                                                                                                                                                                                                                                                                                                                                                                                                                                                                                                                                                                                                                                                                                                                                                                                                                                                                                                                                                                                                                                                                                                                                                                                                                                                     |                                  | 76.3                                           | 76.3        | 78.2       |  |  |
| Length mm (inch) 370 (14.5) 340 (13.4) 370 (14.5)   Weight kgs (lbs) 2.95 (6.5) 3.20 (7.05) 4.0 (8.8)                                                                                                                                                                                                                                                                                                                                                                                                                                                                                                                                                                                                                                                                                                                                                                                                                                                                                                                                                                                                                                                                                                                                                                                                                                                                                                                                                                                                                                                                                                                                                                                                                                                                                                                                                                                                                                                                                                                                                                                                                     | Vibration (AEQ) m/s <sup>2</sup> | 3.69                                           | 3.33        | 3.7        |  |  |
| Weight kgs (lbs)   2.95 (6.5)   3.20 (7.05)   4.0 (8.8)                                                                                                                                                                                                                                                                                                                                                                                                                                                                                                                                                                                                                                                                                                                                                                                                                                                                                                                                                                                                                                                                                                                                                                                                                                                                                                                                                                                                                                                                                                                                                                                                                                                                                                                                                                                                                                                                                                                                                                                                                                                                   | Air Inlet Size inch              | NPT 1/4                                        |             |            |  |  |
|                                                                                                                                                                                                                                                                                                                                                                                                                                                                                                                                                                                                                                                                                                                                                                                                                                                                                                                                                                                                                                                                                                                                                                                                                                                                                                                                                                                                                                                                                                                                                                                                                                                                                                                                                                                                                                                                                                                                                                                                                                                                                                                           | Length mm (inch)                 | 370 (14.5)                                     | 340 (13.4)  | 370 (14.5) |  |  |
| Standard Accessories Chisel ½" sq, 7" Long,¾" Wide, JD0175F19 - 1pc                                                                                                                                                                                                                                                                                                                                                                                                                                                                                                                                                                                                                                                                                                                                                                                                                                                                                                                                                                                                                                                                                                                                                                                                                                                                                                                                                                                                                                                                                                                                                                                                                                                                                                                                                                                                                                                                                                                                                                                                                                                       | Weight kgs (lbs)                 | 2.95 (6.5)                                     | 3.20 (7.05) | 4.0 (8.8)  |  |  |
|                                                                                                                                                                                                                                                                                                                                                                                                                                                                                                                                                                                                                                                                                                                                                                                                                                                                                                                                                                                                                                                                                                                                                                                                                                                                                                                                                                                                                                                                                                                                                                                                                                                                                                                                                                                                                                                                                                                                                                                                                                                                                                                           | Standard Accessories             | Chisel ½" sq, 7" Long,¾" Wide, JD0175F19 - 1pc |             |            |  |  |

### **Dimension drawing**

www.teryair.com 22