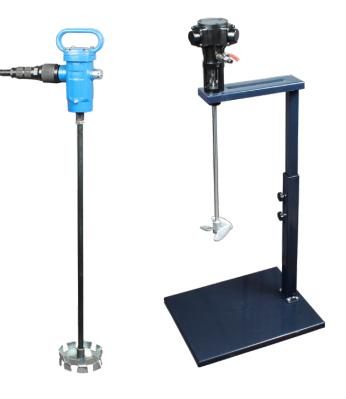

## **Paint Stirrers**

Paint mixers are used to mix paint, ink, and other coatings. Speed can be adjusted easily depending on the intensity of mixing needed. Pneumatic powered mixers are safe for use in explosive zones. Teryair paint mixers are lightweight and durable machines designed for outdoor environments.

## **Technical data**

| IMPA Code | Teryair Model<br>No | <b>Capacity</b><br>ltr | rpm | Air Inlet<br>inch |
|-----------|---------------------|------------------------|-----|-------------------|
| 270581    | 27.05.81            | 40                     | 500 | 1/4 BSPP          |
| 270582    | 27.05.82            | 200                    | 500 | 1/4 BSPP          |