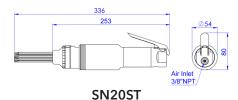

#### **Technical data**

| IMPA<br>Code | Teryair<br>Model<br>No | O.A.<br>Length<br>mm | Needles<br>mm                                   | Air Inlet      | Air<br>Consumption<br>m³/min | <b>Weight</b><br>kgs |
|--------------|------------------------|----------------------|-------------------------------------------------|----------------|------------------------------|----------------------|
| 590461       | SN16PG                 | 159                  | 2 mm x 29 pcs                                   | M16 x 1.5P     | 0.15                         | 1.4                  |
| 590462       | SN20ST                 | 245                  | 2 mm x 29 pcs<br>3 mm x 12 pcs                  | M16 x 1.5P     | 0.20                         | 2.4                  |
| 590463       | N24 /<br>HN24          | 237                  | 2 mm x 53 pcs<br>3 mm x 23 pcs                  | M 16 x<br>1.5P | 0.27                         | 2.7                  |
| 590464       | N28 /<br>HN28          | 264                  | 2 mm x 66 pcs<br>3 mm x 28 pcs<br>4 mm x 14 pcs | M16 x 1.5P     | 0.35                         | 3.5                  |

### **Dimension drawing**

info@teryair.com