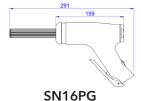

#### **Technical data**

| IMPA<br>Code | Teryair<br>Model<br>No | O.A.<br>Length<br>mm | Needles<br>mm                                   | Air Inlet      | Air<br>Consumption<br>m³/min | <b>Weight</b><br>kgs |
|--------------|------------------------|----------------------|-------------------------------------------------|----------------|------------------------------|----------------------|
| 590461       | SN16PG                 | 159                  | 2 mm x 29 pcs                                   | M16 x 1.5P     | 0.15                         | 1.4                  |
| 590462       | SN20ST                 | 245                  | 2 mm x 29 pcs<br>3 mm x 12 pcs                  | M16 x 1.5P     | 0.20                         | 2.4                  |
| 590463       | N24 /<br>HN24          | 237                  | 2 mm x 53 pcs<br>3 mm x 23 pcs                  | M 16 x<br>1.5P | 0.27                         | 2.7                  |
| 590464       | N28 /<br>HN28          | 264                  | 2 mm x 66 pcs<br>3 mm x 28 pcs<br>4 mm x 14 pcs | M16 x 1.5P     | 0.35                         | 3.5                  |

### **Dimension drawing**

info@teryair.com