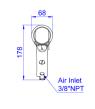

#### **Technical data**

| IMPA<br>Code | Teryair<br>Model<br>No | O.A.<br>Length<br>mm | Needles<br>mm                                   | Air Inlet      | Air<br>Consumption<br>m³/min | <b>Weight</b><br>kgs |
|--------------|------------------------|----------------------|-------------------------------------------------|----------------|------------------------------|----------------------|
| 590461       | SN16PG                 | 159                  | 2 mm x 29 pcs                                   | M16 x 1.5P     | 0.15                         | 1.4                  |
| 590462       | SN20ST                 | 245                  | 2 mm x 29 pcs<br>3 mm x 12 pcs                  | M16 x 1.5P     | 0.20                         | 2.4                  |
| 590463       | N24 /<br>HN24          | 237                  | 2 mm x 53 pcs<br>3 mm x 23 pcs                  | M 16 x<br>1.5P | 0.27                         | 2.7                  |
| 590464       | N28 /<br>HN28          | 264                  | 2 mm x 66 pcs<br>3 mm x 28 pcs<br>4 mm x 14 pcs | M16 x 1.5P     | 0.35                         | 3.5                  |

### **Dimension drawing**

info@teryair.com