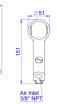

#### **Technical data**

| IMPA<br>Code | Teryair<br>Model<br>No | O.A.<br>Length<br>mm | Needles<br>mm                                   | Air Inlet      | Air<br>Consumption<br>m³/min | <b>Weight</b><br>kgs |
|--------------|------------------------|----------------------|-------------------------------------------------|----------------|------------------------------|----------------------|
| 590461       | SN16PG                 | 159                  | 2 mm x 29 pcs                                   | M16 x 1.5P     | 0.15                         | 1.4                  |
| 590462       | SN20ST                 | 245                  | 2 mm x 29 pcs<br>3 mm x 12 pcs                  | M16 x 1.5P     | 0.20                         | 2.4                  |
| 590463       | N24 /<br>HN24          | 237                  | 2 mm x 53 pcs<br>3 mm x 23 pcs                  | M 16 x<br>1.5P | 0.27                         | 2.7                  |
| 590464       | N28 /<br>HN28          | 264                  | 2 mm x 66 pcs<br>3 mm x 28 pcs<br>4 mm x 14 pcs | M16 x 1.5P     | 0.35                         | 3.5                  |

### **Dimension drawing**

info@teryair.com