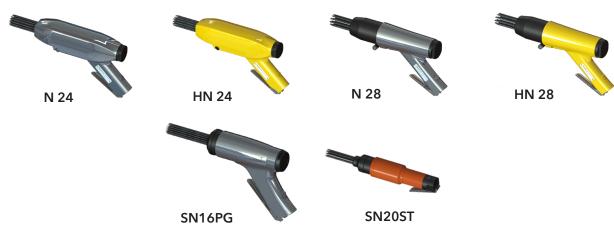

These models are all designed to be lightweight with the focus on operator comfort. The popular 4 sizes are found onboard on almost every sea going vessel. Ideal for routine tasks or descaling in hard to reach areas. Needles are easily replaceable.

2mm, 3mm and 4mm needles and fast wearing parts and complete assemblies are readily available globally in any port and are

competitively priced keeping a check on your maintenance costs. Yellow H suffixed models are economy priced models. Needle supporters, Pistons, needles and other spares are interchangeable with generic models