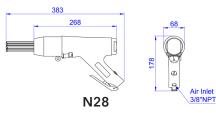

#### **Technical data**

| IMPA<br>Code | Teryair<br>Model<br>No | O.A.<br>Length<br>mm | Needles<br>mm                                   | Air Inlet      | Air<br>Consumption<br>m³/min | <b>Weight</b><br>kgs |
|--------------|------------------------|----------------------|-------------------------------------------------|----------------|------------------------------|----------------------|
| 590461       | SN16PG                 | 159                  | 2 mm x 29 pcs                                   | M16 x 1.5P     | 0.15                         | 1.4                  |
| 590462       | SN20ST                 | 245                  | 2 mm x 29 pcs<br>3 mm x 12 pcs                  | M16 x 1.5P     | 0.20                         | 2.4                  |
| 590463       | N24 /<br>HN24          | 237                  | 2 mm x 53 pcs<br>3 mm x 23 pcs                  | M 16 x<br>1.5P | 0.27                         | 2.7                  |
| 590464       | N28 /<br>HN28          | 264                  | 2 mm x 66 pcs<br>3 mm x 28 pcs<br>4 mm x 14 pcs | M16 x 1.5P     | 0.35                         | 3.5                  |

### **Dimension drawing**

info@teryair.com