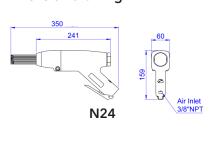

#### **Technical data**

| IMPA<br>Code | Teryair<br>Model<br>No | O.A.<br>Length<br>mm | Needles<br>mm                                   | Air Inlet      | Air<br>Consumption<br>m³/min | <b>Weight</b><br>kgs |
|--------------|------------------------|----------------------|-------------------------------------------------|----------------|------------------------------|----------------------|
| 590461       | SN16PG                 | 159                  | 2 mm x 29 pcs                                   | M16 x 1.5P     | 0.15                         | 1.4                  |
| 590462       | SN20ST                 | 245                  | 2 mm x 29 pcs<br>3 mm x 12 pcs                  | M16 x 1.5P     | 0.20                         | 2.4                  |
| 590463       | N24 /<br>HN24          | 237                  | 2 mm x 53 pcs<br>3 mm x 23 pcs                  | M 16 x<br>1.5P | 0.27                         | 2.7                  |
| 590464       | N28 /<br>HN28          | 264                  | 2 mm x 66 pcs<br>3 mm x 28 pcs<br>4 mm x 14 pcs | M16 x 1.5P     | 0.35                         | 3.5                  |

### **Dimension drawing**

info@teryair.com