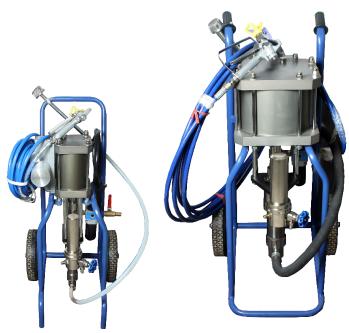

PPS04

**PPS11** 

## **Technical data**

| IMPA Code                                      | 270106   | 270107   | 270108   |
|------------------------------------------------|----------|----------|----------|
| Teryair Model No                               | PPS-02   | PPS-04   | PPS-11   |
| Pump Ratio                                     | 23:1     | 30:1     | 40:1     |
| Max flow ratio ltr/min                         | 2        | 4        | 11       |
| <b>Max Air work pressure</b><br>MPa (kgf /cm²) |          | 0.7 (7 ) |          |
| Air Consumption N ltr/cycle                    | 4-5      | 11-14    | 68-75    |
| Weight kgs                                     | 32.00    | 32.00    | 52.50    |
| Air Hose Connection inch                       | 1⁄2 BSPP | 1⁄2 BSPP | 1⁄2 BSPP |
| Paint Hose connection                          | 1⁄4" BSP | 14" BSP  | 1⁄2" BSP |