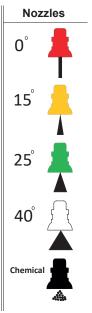

## Nozzles

## Warning

Risk of injury. Ensure nozzle is completely inserted in QC socket, and QC snapring is fully engaged (forward) before squeezing gun trigger.

info@teryair.com 31