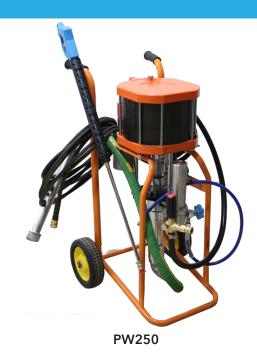

# High Pressure Water Jet - 250 Bar 15 ltr/min

Teryair High pressure water jets are designed for general cleaning tasks in multiple industries. These high pressure water jets are used for daily cleaning of machinery, vehicles, and buildings, for the removal of stubborn dirt, stains and other debris from multiple surfaces. All pump materials, fittings and pipes in contact with water are non corrosive

#### **Technical data**

| Teryair Model No                         | PW-250                                                                        |
|------------------------------------------|-------------------------------------------------------------------------------|
| Max Fluid Working<br>Pressure bar (psi)  | 3625 (250)                                                                    |
| Air Inlet Connection                     | 1/2" BSP Female                                                               |
| Gun Connectio                            | 1/4" BSP                                                                      |
| Maximum Tip Orifice                      | 0.11" to 0.019"                                                               |
| Fluid Output Rate<br>liters/min (gpm)    | 15 (3.9)                                                                      |
| Max Inlet Air Pressure<br>psi (bar)      | 120 (8.3)                                                                     |
| Air Consumption Max cfm                  | 50                                                                            |
| Wetted Parts Material Of<br>Construction | Stainless Steel SS316<br>Nickel Plated Carbon Steel, Tugsten<br>Carbide, PTFE |
|                                          |                                                                               |

### **High Pressure Water Jet Standard Accessories**

| Description                                                |  |
|------------------------------------------------------------|--|
| 1 meter suction hose                                       |  |
| 15 meter delivery hose, 6mm ID, Nylon reinforced, 3300 PSI |  |
| 1/2" BSP Filter Regulator Lubricator Unit                  |  |
| 5 Meter Air inlet hose, 16mm ID, PVC reinforced, 200PSI    |  |
| Gun complete with Tip 517 and filter.                      |  |
| Spare Seal Kit                                             |  |
| Maintenance Tools Kit                                      |  |
| Frame with Wheels                                          |  |
|                                                            |  |