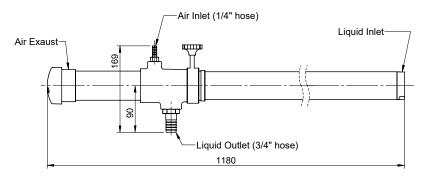

#### Additional data

| Air Inlet inch         | 1/4 NPT      |
|------------------------|--------------|
| Fluid Outlet inch      | 3/4 NPT      |
| Air Consumption m³/min | 0.27         |
| Tube Diameter mm       | 55           |
| Air Supply psi         | 80-90        |
| External Body          | Plated steel |
| Weight kgs             | 5.3          |

## Accessories and spares

2980014K Repair kit for BP10

## Package dimensions and weights

| Teryair<br>Model No | <b>Weight</b><br>kgs | Box<br>Dimensions<br>cms |
|---------------------|----------------------|--------------------------|
| BP-10               | 7.0                  | 10 x 7 x 120             |

## Performance graphs

#### BP-10 130-30 24 97-68 Q 무 4.5-65-45-23 – 2.3 -32 60 20 30 Discharge in LPM

## Dimension drawing



**BP10** 

info@teryair.com 49