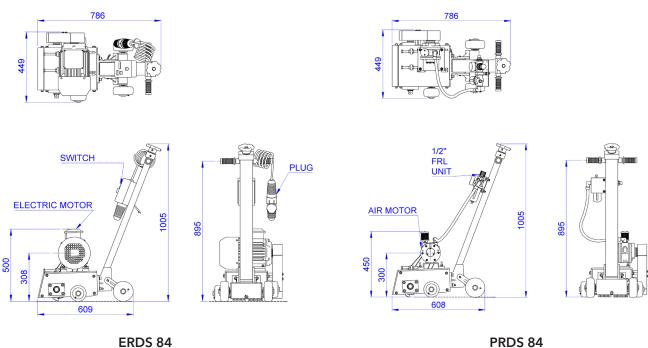

0.0                 | 125 x 61 x 66            |  |
| ERDS84 Series       | 80.0                 | 125 x 61 x 66            |  |

## Standard equipment included assembled

6539701 - Cutter blade assembly.

PRDS 84

ERDS 84



#### **Rotary Deck Scalers -**Ĭ **Pneumatic and Electric Variants**

# Accessories & spares

|   | 6539702 - Cutter gear assembly | (0)        | 340.347 - Leafs                      |
|---|--------------------------------|------------|--------------------------------------|
| 6 | 59.04.18 - Wire wheel brush    |            | 6539711 - Bare drum with lock plates |
|   | 6539701 Cutter blade assembly  | $\bigcirc$ | Washer                               |
|   | 59.12.56 - Cutter              |            | Pin                                  |

# **Dimension drawing**



PRDS 84