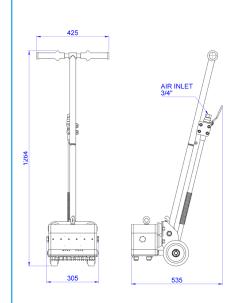

### **Dimension drawing**

300

AIR INLET
3/4"

304

454

FPLD 11

FPHD 11

www.teryair.com 10