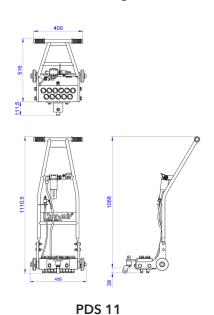

### **Dimension drawing**

300

AIR INLET
3/4"

304

454

FPLD 11

FPHD 11

www.teryair.com 10