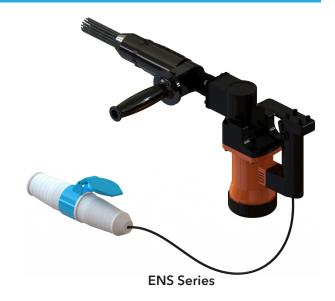

# **Electric Needle Scalers -**110V and 220V

Teryair Electric Needle Scalers are rugged tools designed to be easy to use and maintain. They are ideal for removing layers of paint, corrosion and chemical coatings from surfaces. Rotating handle can be fixed at any position to make operation easier.

### **Features**

- Quick change needles.
- Robust and lightweight.

# **Applications**

- Removal of coatings.
- Hold cleaning, general deck and surface cleaning.
   Paint removal of heavy rust on tankers and dry dock applications .
- Tank descaling, descaling of structures prior to painting.
- Other industrial coating removal from floors and other surfaces.
- Weld cleaning.