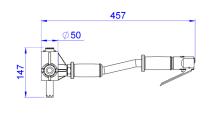

| IMPA Code               | 590381A | 590383 |
|-------------------------|---------|--------|
| Teryair Model No        | 1SC     | 3SC    |
| Number of Pistons       | 1       | 3      |
| <b>Piston Dia</b><br>mm | 22.0    | 22.0   |
| Air Inlet PT            | 3/8     | 3/8    |
| Air Hose Size           | 9.5     | 12.7   |
| Net Weight kgs          | 2.7     | 5.6    |

#### Additional data

| Teryair Model No                          | 1SC         | 3SC          |
|-------------------------------------------|-------------|--------------|
| Piston Length mm                          | 111         | 111          |
| Piston Stroke mm                          | 26.2        | 26.2         |
| Maximum operating pressure kg/cm² (psi)   | 6 (90)      | 6 (90)       |
| Air Consumption<br>(No Load) cfm (m³/min) | 8<br>(0.23) | 15<br>(0.42) |

## **Dimension drawing**

3SC

www.teryair.com 8