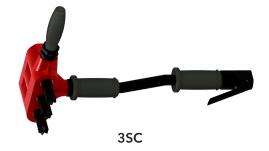

| IMPA Code               | 590381A | 590383 |
|-------------------------|---------|--------|
| Teryair Model No        | 1SC     | 3SC    |
| Number of Pistons       | 1       | 3      |
| <b>Piston Dia</b><br>mm | 22.0    | 22.0   |
| Air Inlet PT            | 3/8     | 3/8    |
| Air Hose Size           | 9.5     | 12.7   |
| Net Weight kgs          | 2.7     | 5.6    |

#### Additional data

| Teryair Model No                          | 1SC         | 3SC          |
|-------------------------------------------|-------------|--------------|
| Piston Length mm                          | 111         | 111          |
| Piston Stroke mm                          | 26.2        | 26.2         |
| Maximum operating pressure kg/cm² (psi)   | 6 (90)      | 6 (90)       |
| Air Consumption<br>(No Load) cfm (m³/min) | 8<br>(0.23) | 15<br>(0.42) |

## **Dimension drawing**

3SC

www.teryair.com 8