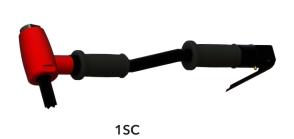

| IMPA Code               | 590381A | 590383 |
|-------------------------|---------|--------|
| Teryair Model No        | 1SC     | 3SC    |
| Number of Pistons       | 1       | 3      |
| <b>Piston Dia</b><br>mm | 22.0    | 22.0   |
| Air Inlet PT            | 3/8     | 3/8    |
| Air Hose Size           | 9.5     | 12.7   |
| Net Weight kgs          | 2.7     | 5.6    |

#### Additional data

| Teryair Model No                          | 1SC         | 3SC          |
|-------------------------------------------|-------------|--------------|
| Piston Length mm                          | 111         | 111          |
| Piston Stroke mm                          | 26.2        | 26.2         |
| Maximum operating pressure kg/cm² (psi)   | 6 (90)      | 6 (90)       |
| Air Consumption<br>(No Load) cfm (m³/min) | 8<br>(0.23) | 15<br>(0.42) |