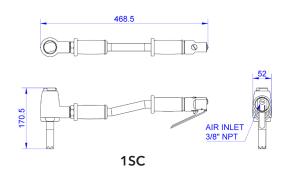

| IMPA Code               | 590381A | 590383 |
|-------------------------|---------|--------|
| Teryair Model No        | 1SC     | 3SC    |
| Number of Pistons       | 1       | 3      |
| <b>Piston Dia</b><br>mm | 22.0    | 22.0   |
| Air Inlet PT            | 3/8     | 3/8    |
| Air Hose Size           | 9.5     | 12.7   |
| Net Weight kgs          | 2.7     | 5.6    |

#### Additional data

| Teryair Model No                          | 1SC         | 3SC          |
|-------------------------------------------|-------------|--------------|
| Piston Length mm                          | 111         | 111          |
| Piston Stroke mm                          | 26.2        | 26.2         |
| Maximum operating pressure kg/cm² (psi)   | 6 (90)      | 6 (90)       |
| Air Consumption<br>(No Load) cfm (m³/min) | 8<br>(0.23) | 15<br>(0.42) |